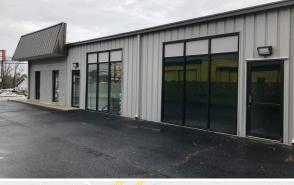

## Office Space Available

887 NE Main St | Simpsonville, SC 29681

For Lease \$11.50/\$F NNN

Great location with 104' front feet facing

NE Main - Simpsonville

1 mile from I-385 with 23,000 CPD

- ±4,800 SF with Reception Area, Conference Room and 14-16 private offices
- \$11.50/SF Plus NNN (\$3.00/SF)
- Just Renovated with
  - New HVAC system
  - · Fresh Paint, New Flooring
  - Landscaping
  - Parking Lot Resurfaced
- Tax #0303000100413,
- Zoning BG Business General