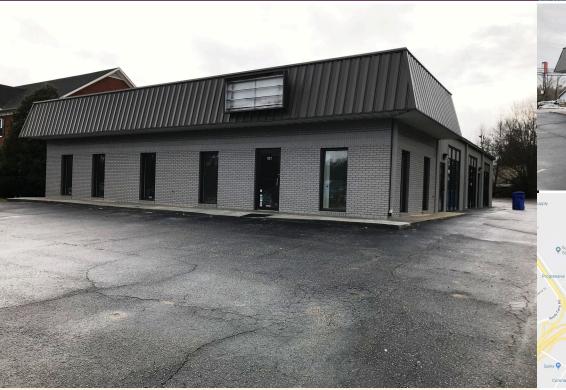

## Office Space Available

887 NE Main St | Simpsonville, SC 29681

For Lease \$11.50/\$F NNN

Great location with 104' front feet facing

NE Main - Simpsonville

1 mile from I-385 with 23,000 CPD

- ±4,800 SF with Reception Area, Conference Room and 14-16 private offices
- \$11.50/SF Plus NNN (\$3.00/SF)
- Just Renovated with
  - New HVAC system
  - · Fresh Paint, New Flooring
  - Landscaping
  - Parking Lot Resurfaced
- Tax #0303000100413,
- Zoning BG Business General